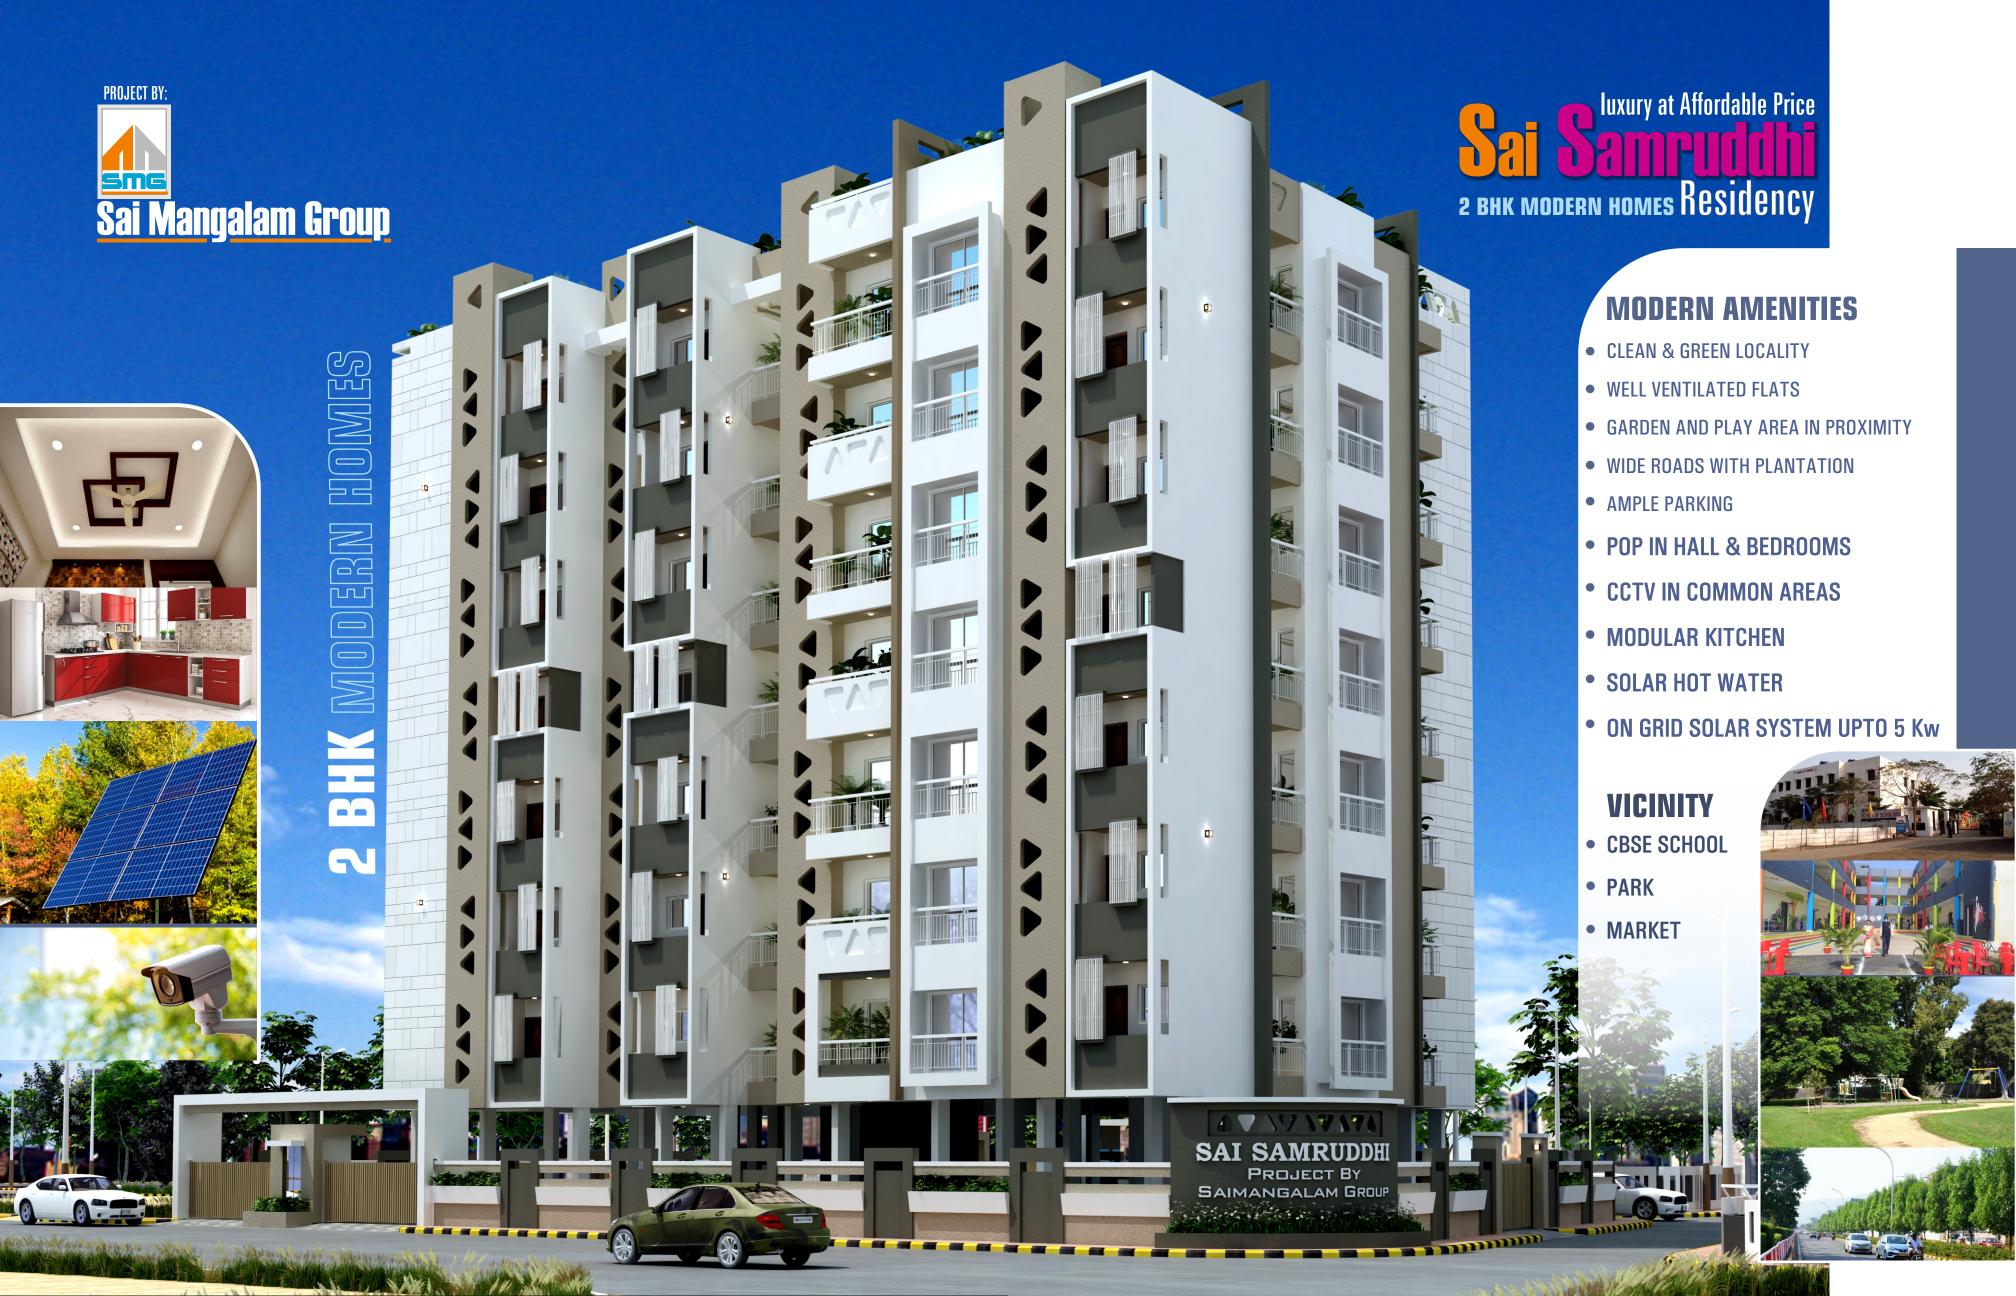

# Sai Samruddhi 2 BHK MODERN HOMES RESIDENCY

SITE ADDRESS: PLOT NO.23, 24, 25, 52, 53 & 54, Meghe Town, Near School of Scholars, Hudkeshwar, Nagpur.

# **SALIENT FEATURES**

- a). Calm and Posh Locality.
- b). Natural light & cross ventilation.
- c). Garden and Play area in near proximity.
- d). CBSE school in near proximity.
- e). POP false ceiling in drawing and bed rooms.
- f). CCTV camera in common area
- g). Semi-modular Kitchen in all flats.