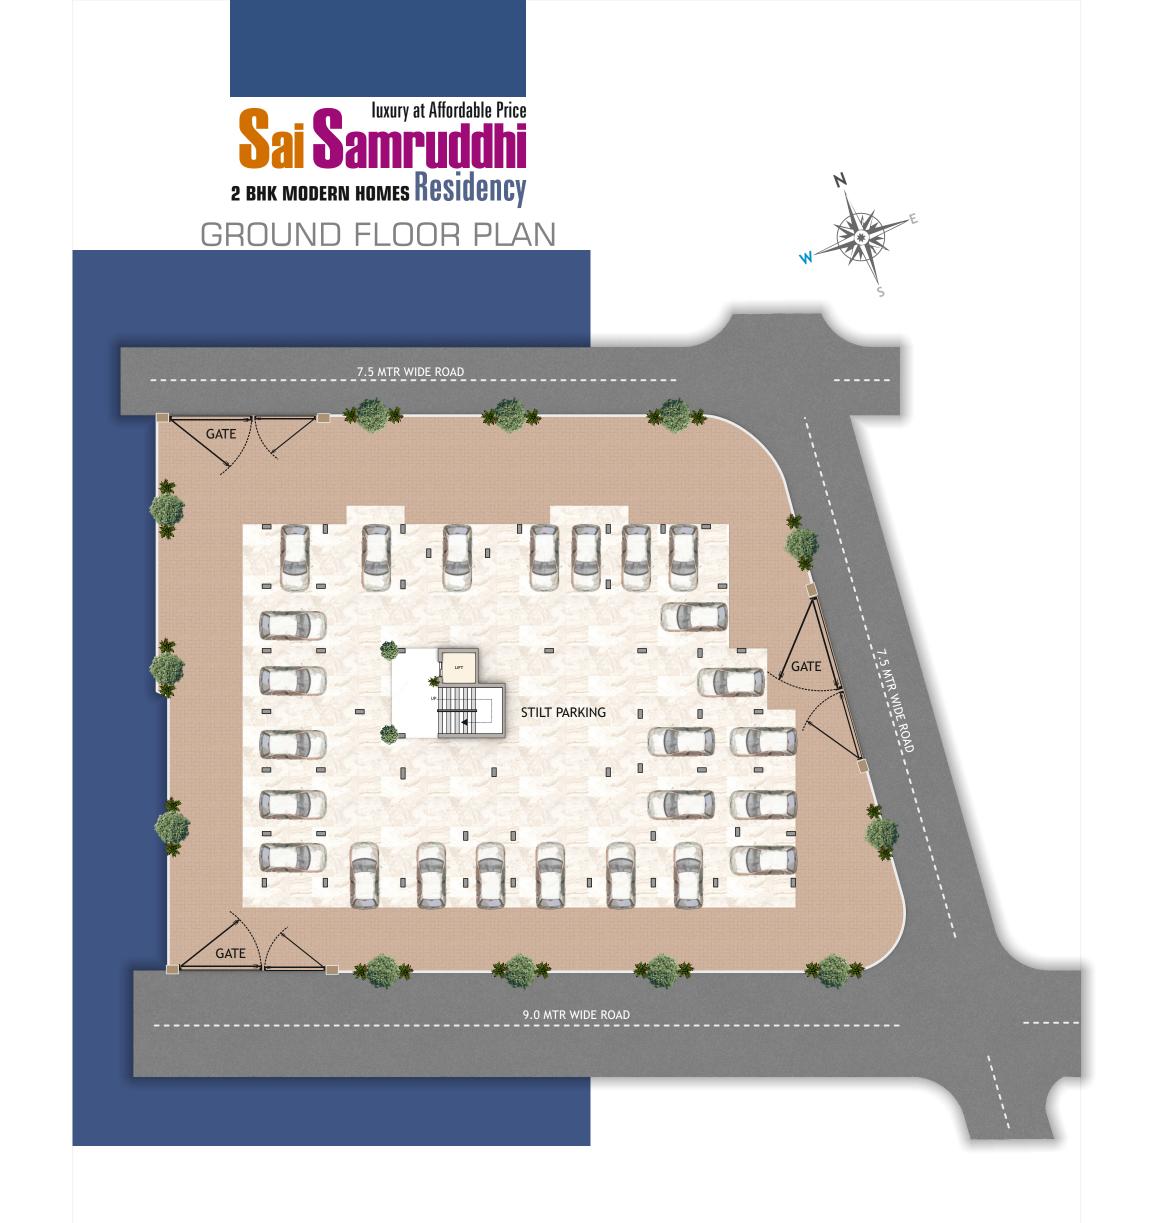

### **PARKING**

a). Provision of minimum Columns in parking for easy maneuvering of cars.