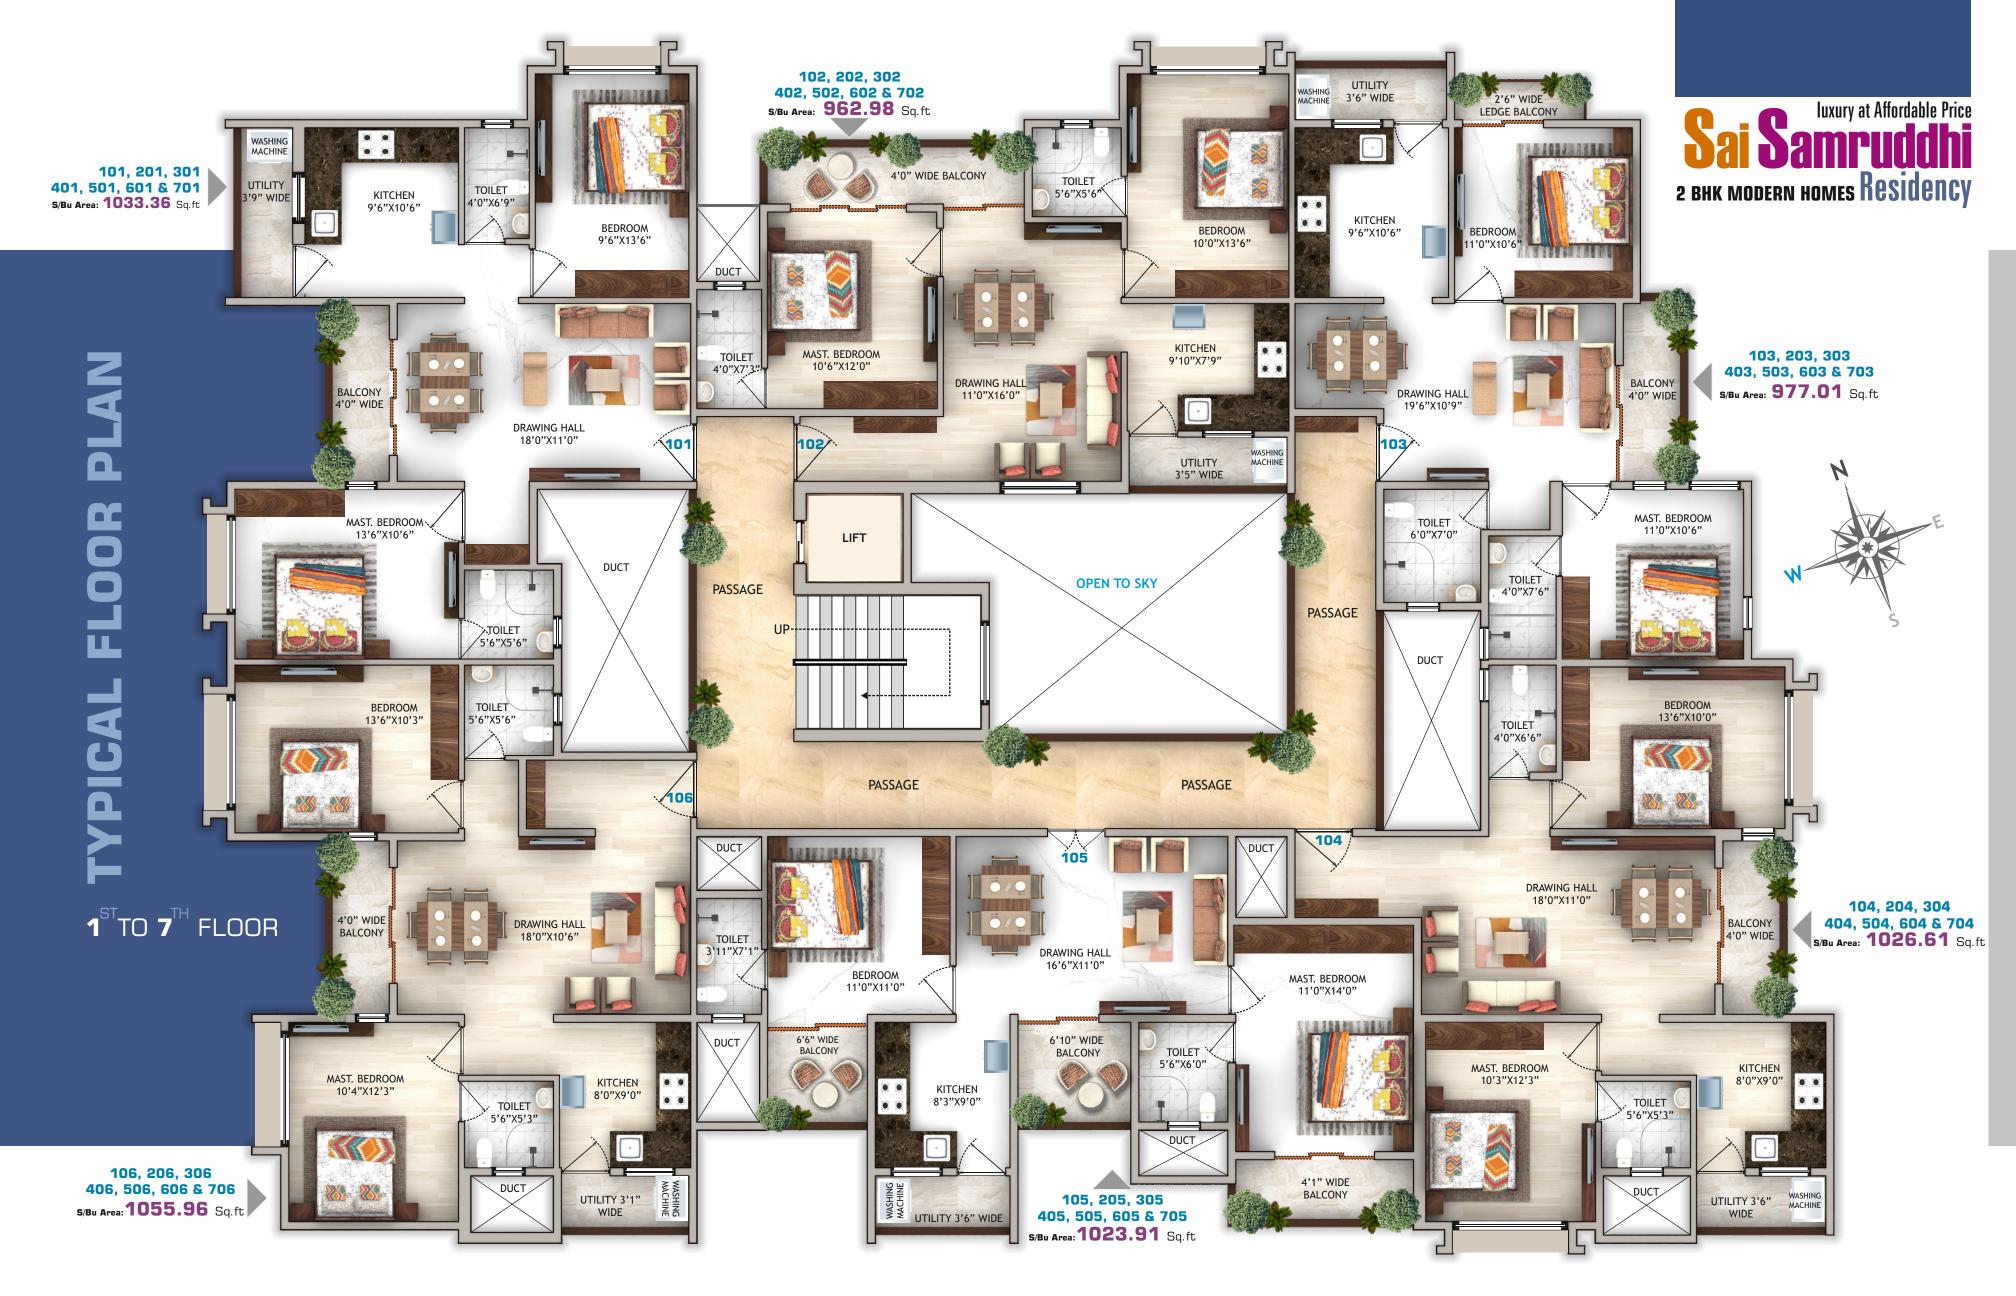

# NOTE.

- a). All dimensions indicated are excluding finishes plastering columns and walls subject to minor changes based on structural design.
- b). Furniture shown are indicative only and do not form the part of contract.
- c). Architectural features shown are indicative and subject to change.
- d). Elevational changes not allowed.
- e). Possession of the flat should be given by the builder after clearance of all dues.