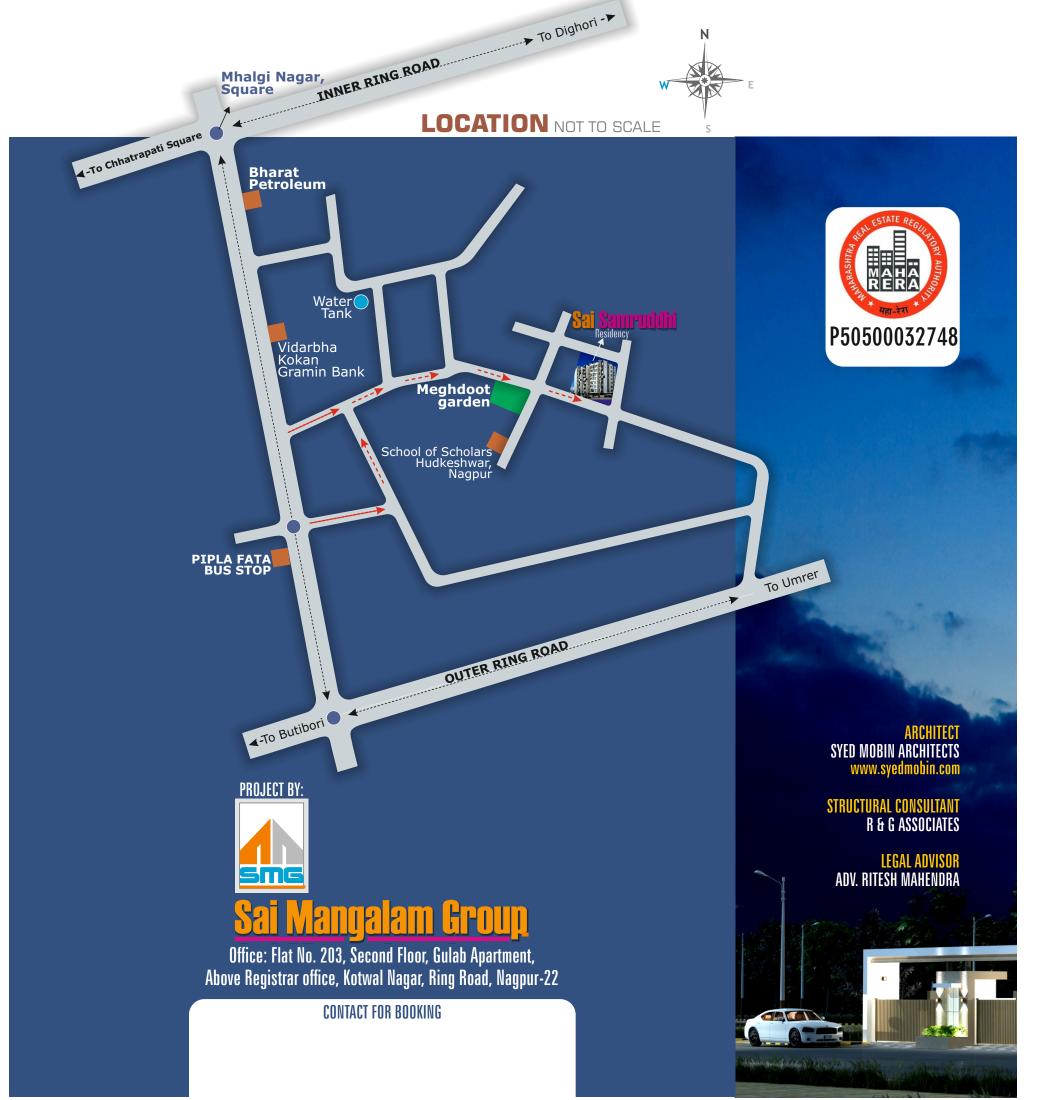

# Sai Samruddhi 2 BHK MODERN HOMES RESIDENCY

SITE ADDRESS: PLOT NO.23, 24, 25, 52, 53 & 54, Meghe Town, Near School of Scholars, Hudkeshwar, Nagpur.